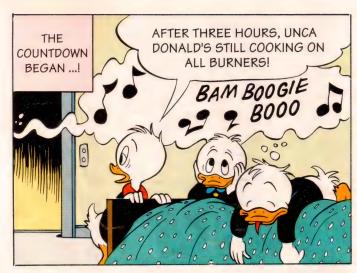

#### SLEEPLESS IN DUCKBURG

AFTER ANOTHER SLEEPLESS NIGHT AND DAY ...

NEXT MORNING, THE BOYS RUSHED ROUND TO THE SNOOZOLOGIST

BUT AS THE HOURS TICKED SLOWLY BY, DONALD'S EYES BEGAN TO DROOP AND HIS SHOULDERS BEGAN TO SAG ...